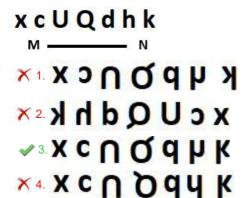

Q.12 Select the correct mirror image of the given figure when the mirror is placed at MN as shown below.

Question ID: 26433080814

Not Attempted and Status : Marked For Review

Chosen Option: --

Q.13 Select the option that is related to the third term in the same way as the second term is related to the first term.