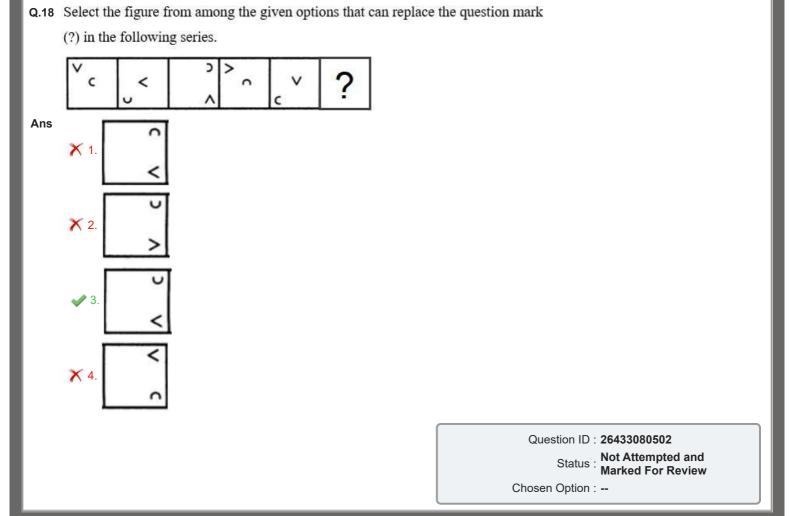

Q.19 Select the option in which the given figure is embedded (rotation is NOT allowed). Ans X 1. X 3.

## www.shikarat.com

Question ID: 26433076719

Status : Not Attempted and **Marked For Review** 

Chosen Option: --

Q.20 Three Statements are given followed by Three conclusions numbered I, II and III. Assuming the statements to be true, even if they seem to be at variance with commonly known facts, decide which of the conclusions logically follow(s) from the statements.