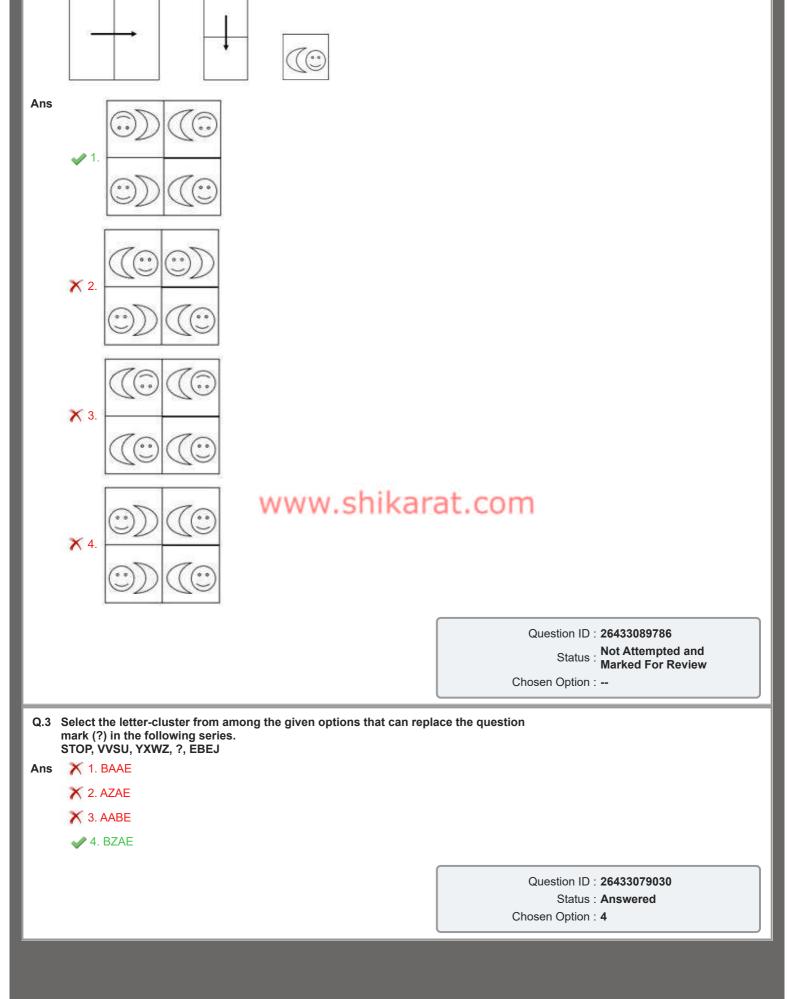

www.shikarat.com

Q.2 A paper is folded and cut as shown below. How will it appear when unfolded?

Q.4 Kirti, Suman, Shubh, Kanak, Pari, Charu, Shlok and Shivi are sitting around a square table facing the centre of the table. Some of them are sitting at the corners, while some are sitting at the exact centre of the sides. Kirti sits third to the left of Shubh. Kirti sits at one of the corners. Kanak sits second to the right of Pari. Pari does not sit at any of the corners. Pari is not an immediate neighbour of Kirti. Suman is an immediate neighbour of Charu. Suman does not sit at any of the middle of the sides. Only three people sit between Suman and Shlok. Who is an immediate neighbour of Kanak?